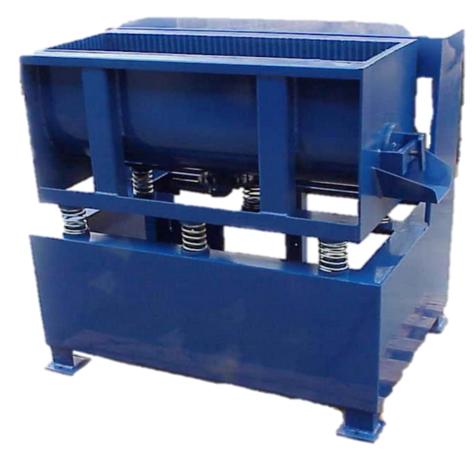

## Model 30 Vibratory Tub

Designed to *reduce cycle times* and produce clean finished parts. The 120 volt, 1.5 horse power electric motor, energizes a sub-shaft that powers up the main eccentric weighted shaft producing the energy to move erratic shapes of media into the flowing motion which deburrs or polishes your parts *in house*.

3 Cu. Ft. machine

Tub: 31" x 13" x 13" O.D. Footprint: 35" x 36" x 40"

120 volt, 1.5 horse power electric motor

Lining - hot poured urethane (industry standard)

Exterior zerk fittings for easy maintenance

Replaceable drains

Easy access exterior 5 gal. compound bucket & recirculation pump Holds 250 lbs ceramic media or 100 lbs plastic media (plus parts)

Call or Email for Price Quote.

Lead-Time: 4 - 6 Weeks, 50% deposit, A.R.O.