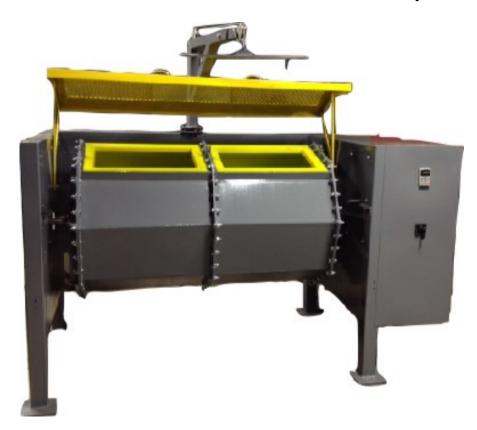

## Model 3236-2 - (40 Cu. Ft. Capacity)

This heavy duty industrial machine has the capacity to ball burnish, polish or deburr very large parts or large volumes of medium sized product and is powered by a heavy duty motor and gearbox that directly drives the barrels with a variable speed drive unit which forces the media flow over your parts to create beautiful finishes.

Hot poured urethane lined barrel: 64" x 36" X 36" O.D.

Each compartment: 32" X 36" O.D. Footprint: 120" x 48" X 60" O.D. Steel construction, enamel paint.

Camlock door bar to keep barrel tightly closed.

Push button Emergency Stop & Jog buttons.

Front Guard protects against possible employee accidents.

Motor: 3 HP - 230 V - 3 phase (variable speed controller).

1 year warranty on lining debonding and workmanship.