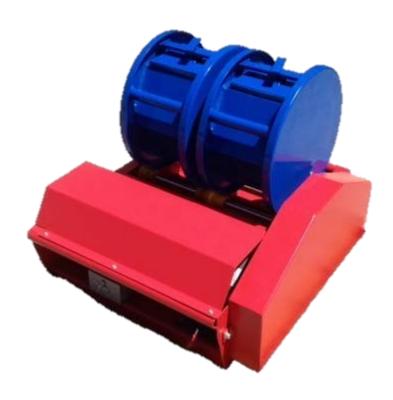

## RT-2 Base / RB-2 Barrels

12 Gauge Steel reinforced all welded construction with safety guard covering pulley and belt, splashguard covering motor and varidrive.

## RT-2 Base

12 gauge steel base fully welded, and powder coated.

120 volt, 1/2 horse power electric motor with manual variable drive Watertight ON/OFF switch.

8 heavy duty Hot pour urethane rollers.

Base can handle One 1-cu. ft. barrel or Two 1/2-cu. ft. barrels.

## **RB-2 Barrels**

Industrial Strength 9" x 11" or 11" x 19.5" deep steel barrels. Hot pour Urethane lining, powder coat finish.

9" x 11" barrel - approximately 1/2-cu. ft. capacity.

11" x 19.5" barrel – approximately 1-cu. ft. capacity.